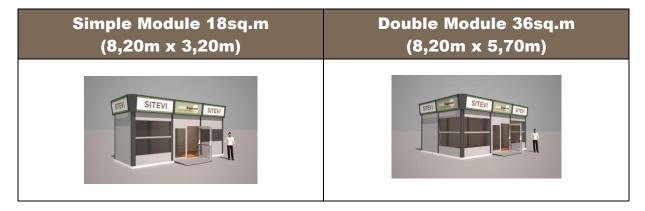

### OUTDOOR > ATTENTION: minimum surface 15sq.m

Non-binding Picture

<u>Prices</u>: €3,550 excl. VAT (Simple Module 18sq.m) €5,890 excl. VAT (Double Module 36sq.m)

| Included services:       | Simple Module 18sq.m<br>(8,20m x 3,20m)        | Double Module 36sq.m<br>(8,20m x 5,70m)         |  |
|--------------------------|------------------------------------------------|-------------------------------------------------|--|
| Metal structure          | 3 bays /1 double glass door /<br>1 access ramp | 6 bays / 1 double glass<br>Door / 1 access ramp |  |
| Ballast floor            | Yes                                            |                                                 |  |
| Carpet                   | Yes                                            |                                                 |  |
| High signboards 2420x600 | 8 boards                                       | 10 boards                                       |  |
| Lightning*               | Yes                                            |                                                 |  |
| Electric fan heater      | 1                                              | 2                                               |  |