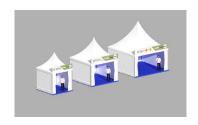

## THE TENT GARDEN

### **OUTDOOR** → <u>ATTENTION</u>: minimum surface 15sq.m

Non-binding Picture

Prices: €995excl. VAT (Module 16sq.m - 4mx4m) €1,420 excl. VAT (Module 25sq.m - 5mx5m)

| Included services:                        | Modules : 16 sq. m & 25 sq. m |
|-------------------------------------------|-------------------------------|
| Weighted floor                            | Yes                           |
| Structure                                 | Métallo-textile               |
| Central lacing curtains                   | 4                             |
| Printed tarpaulin height 40cm on one side | 1                             |
| Ambient lighting*                         | Yes*                          |

\*<u>Attention</u>: this option does not include a junction box. To be ordered in your customer zone from July 2025 - <a href="https://event.sitevi.com/2025/en/">https://event.sitevi.com/2025/en/</a>

Any question: SITEVI@comexposium-services.com