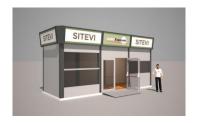

# **OUTDOOR RECEPTION SPACES**

### OUTDOOR > ATTENTION: minimum surface 15sq.m

Non-binding Picture

<u>Prices</u>: €3,550 excl. VAT (Simple Module 18sq.m) €5,890 excl. VAT (Double Module 36sq.m)

| Included services:       | Simple Module 18sq.m<br>(8,20m x 3,20m)        | Double Module 36sq.m<br>(8,20m x 5,70m)         |  |
|--------------------------|------------------------------------------------|-------------------------------------------------|--|
| Metal structure          | 3 bays /1 double glass door /<br>1 access ramp | 6 bays / 1 double glass<br>Door / 1 access ramp |  |
| Ballast floor            | Yes                                            |                                                 |  |
| Carpet                   | Yes                                            |                                                 |  |
| High signboards 2420x600 | 8 boards                                       | 10 boards                                       |  |
| Lightning*               | Yes                                            |                                                 |  |
| Electric fan heater      | 1                                              | 2                                               |  |

\*Important: this option does not include a junction box. To be ordered in your customer zone from July 2025 - https://event.sitevi.com/2025/en/

Any question: SITEVI@comexposium-services.com